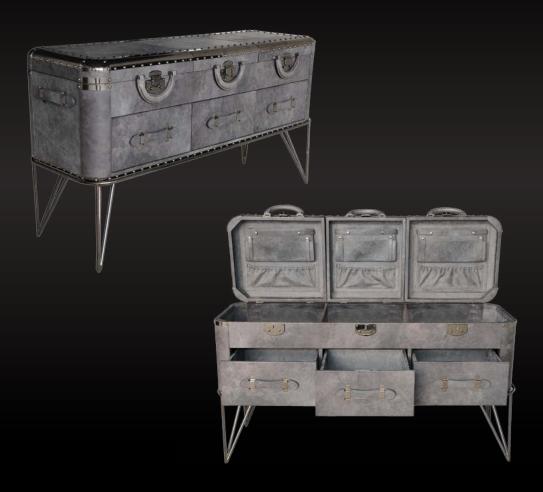

France
Forbes Life - China
Architecture & Art - China
Trend - Israel
Deco Design - France
L'Appart - France

















#### LEATHERS





# STEEL









BRUSHED STEEL

SHINY STEEL

MATTE BLACK STEEL

MATTE BRUSHED STEEL

# LACQUERS







MATTE WHITE

MATTE BLACK

CHARCOAL LACQUER











# SEATING & LOUNGE

NOWIS FOOTSTOOL



NOWIS 3 SEATER





QUANTUM 3 SEATER









# SEATING & LOUNGE

TITAN ARMCHAIR







MINES SWIVEL CHAIR







NOWIS CHAIR













# DESK AREA

MENACE DESK

LIMITED EDITION OF 10
PIECES - Sold OUT

SHINY STEEL
325 / 145 / 115 GM



# DESK AREA









IMPERIAL DESK













# DESK AREA

#### INTREPID DINING TABLE



VORTEX COFFEE TABLE



#### INTREPID DINING CHAIR HIGH BACK



INTREPID DINING CHAIR











# STORAGE

#### VANTAGE CONSOLE



#### VANTAGE LAMP TABLE





# STORAGE

VANTAGE COFFEE TABLE LARGE / MEDIUM / SMALL

















# LIGHTS & ACCESSORIES





ENIGMA CUBE W/LIGHT



VORTEX MIRROR