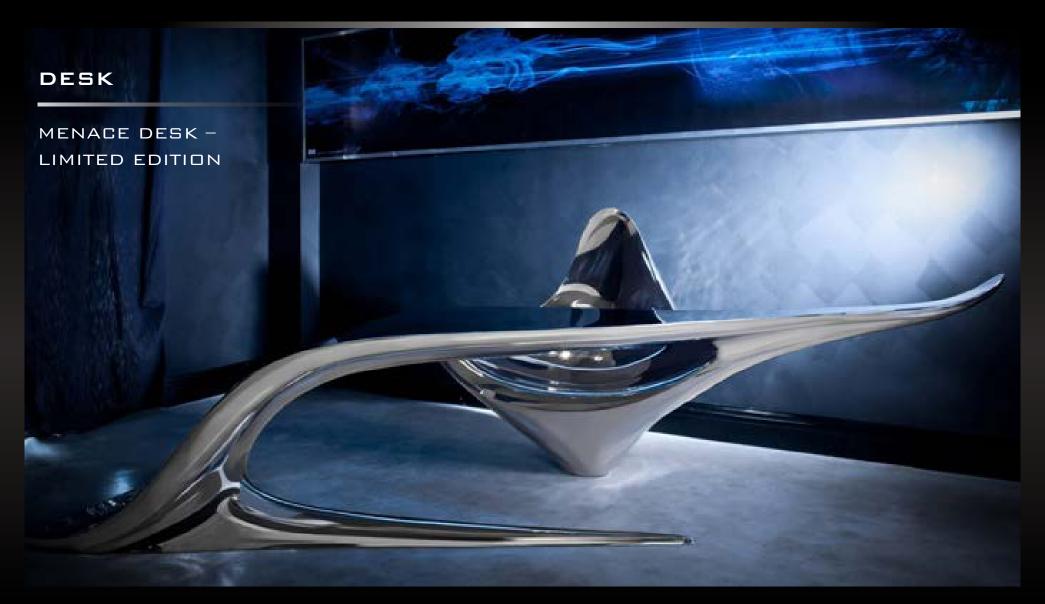

# DESK AREA

MENACE DESK

LIMITED EDITION OF 10
PIECES - Sold OUT

SHINY STEEL
325 / 145 / 115 GM