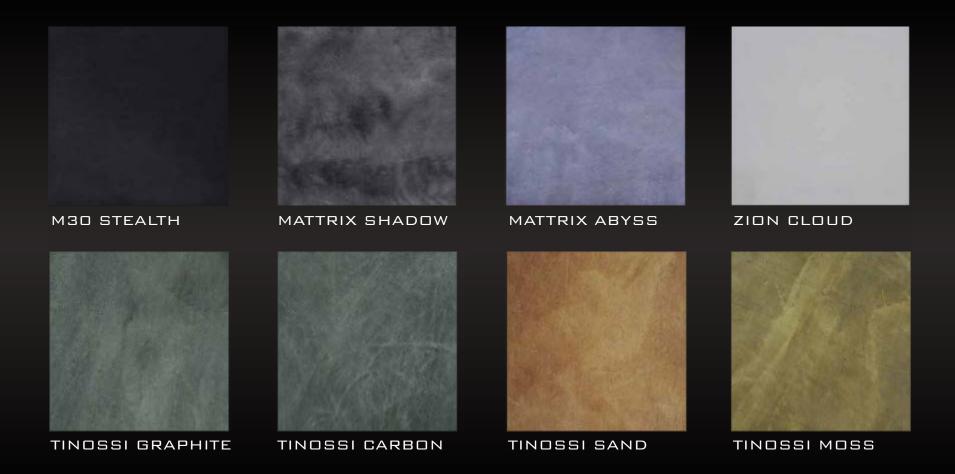

#### LEATHERS

# STEEL

BRUSHED STEEL

SHINY STEEL

MATTE BLACK STEEL

MATTE BRUSHED STEEL

# LACQUERS

MATTE WHITE

MATTE BLACK

CHARCOAL LACQUER