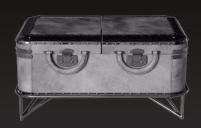

ce
L'Appart - France

















#### LEATHERS





# STEEL









BRUSHED STEEL

SHINY STEEL

MATTE BLACK STEEL

MATTE BRUSHED STEEL

# LACQUERS







MATTE WHITE

MATTE BLACK

CHARCOAL LACQUER











# SEATING & LOUNGE

NOWIS FOOTSTOOL



NOWIS 3 SEATER





QUANTUM 3 SEATER









# SEATING & LOUNGE

TITAN ARMCHAIR







MINES SWIVEL CHAIR







NOWIS CHAIR













# DESK AREA

MENACE DESK

LIMITED EDITION OF 10
PIECES - Sold OUT

SHINY STEEL
325 / 145 / 115 GM



# DESK AREA









IMPERIAL DESK













# DESK AREA

#### INTREPID DINING TABLE



VORTEX COFFEE TABLE



#### INTREPID DINING CHAIR HIGH BACK



INTREPID DINING CHAIR











# STORAGE

#### VANTAGE CONSOLE



#### VANTAGE LAMP TABLE





# STORAGE

VANTAGE COFFEE TABLE LARGE / MEDIUM / SMALL

















# LIGHTS & ACCESSORIES





ENIGMA CUBE W/LIGHT



VORTEX MIRROR