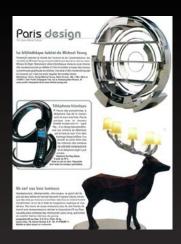

# FEATURES

- CUBIS LIGHT
- EDEN LOUNGE BAR VANTAGE LAMP TABLE

SHANGHAI -

EDEN LOUNGE BAR

# LIGHTS & ACCESSORIES

ENIGMA CUBE W/LIGHT

VORTEX MIRROR