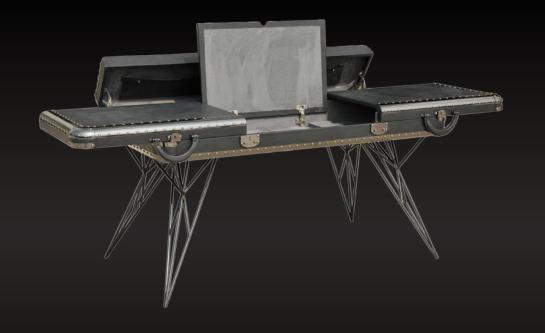

# DESK AREA

MENACE DESK

LIMITED EDITION OF 10
PIECES - Sold OUT

SHINY STEEL
325 / 145 / 115 GM