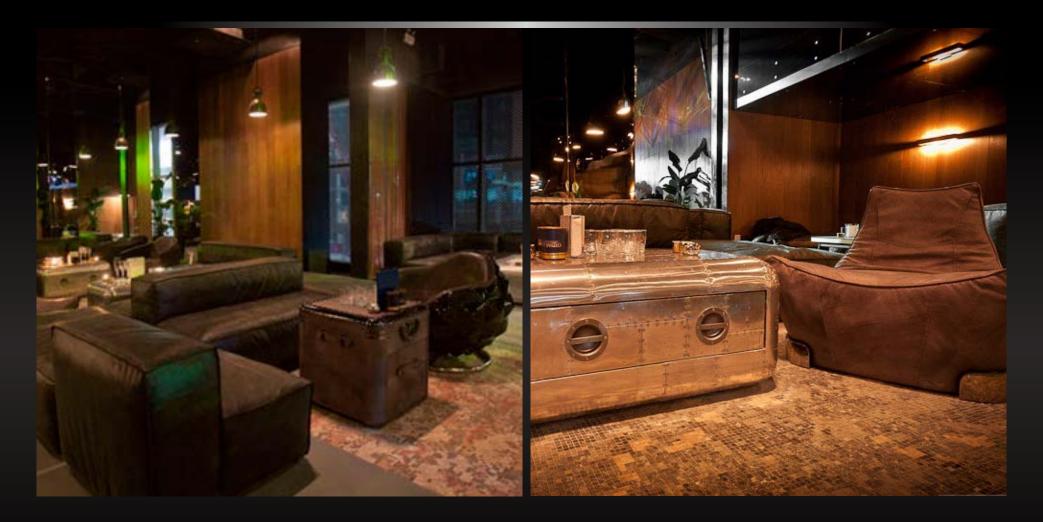

#### **FEATURES**

- COMPLETE MY COLLECTION
- QUANTUM SOFA
- VANTAGE LAMP TABLES
- CUBIS LIGHT
- WHITE NOWIS -3 SEATER & 1 SEATER
- VORTEX BOOKCASE
- VANTAGE COFFEE TABLE
- MINES CHAIRS
- INTREPID DINING TABLE & MATCHING IMPERIAL DINING CHAIRS