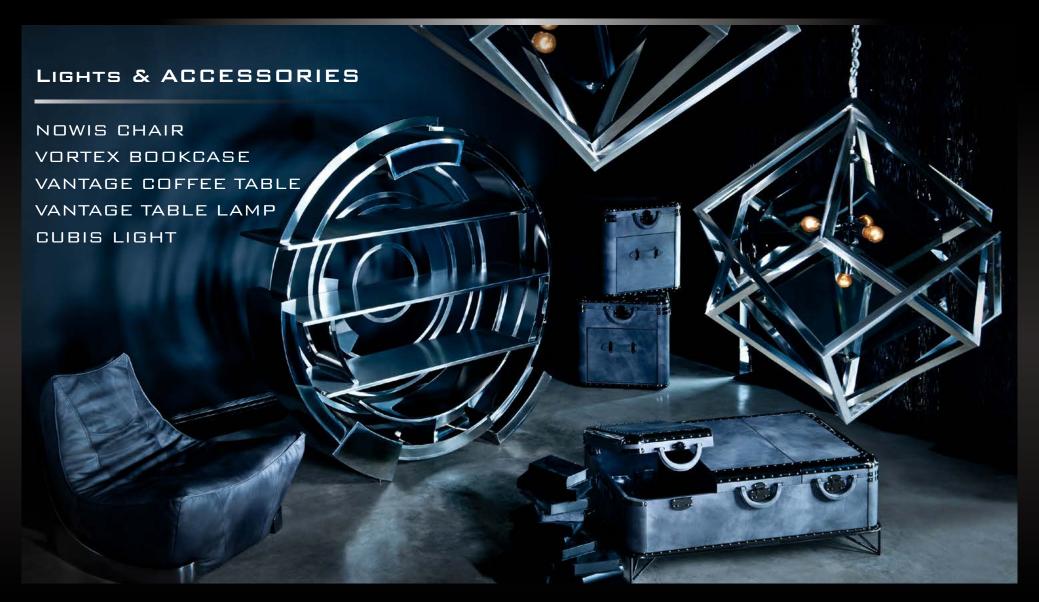

- France

















#### LEATHERS





# STEEL









BRUSHED STEEL

SHINY STEEL

MATTE BLACK STEEL

MATTE BRUSHED STEEL

# LACQUERS







MATTE WHITE

MATTE BLACK

CHARCOAL LACQUER











# SEATING & LOUNGE

NOWIS FOOTSTOOL



NOWIS 3 SEATER





QUANTUM 3 SEATER









# SEATING & LOUNGE

TITAN ARMCHAIR







MINES SWIVEL CHAIR







NOWIS CHAIR













# DESK AREA

MENACE DESK

LIMITED EDITION OF 10
PIECES - Sold OUT

SHINY STEEL
325 / 145 / 115 GM



# DESK AREA









IMPERIAL DESK













# DESK AREA

#### INTREPID DINING TABLE



VORTEX COFFEE TABLE



#### INTREPID DINING CHAIR HIGH BACK



INTREPID DINING CHAIR











# STORAGE

#### VANTAGE CONSOLE



#### VANTAGE LAMP TABLE





# STORAGE

VANTAGE COFFEE TABLE LARGE / MEDIUM / SMALL

















# LIGHTS & ACCESSORIES





ENIGMA CUBE W/LIGHT



VORTEX MIRROR