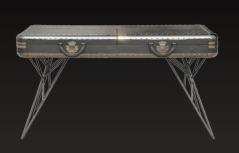

# DESK AREA

MENACE DESK

LIMITED EDITION OF 10
PIECES - Sold OUT

SHINY STEEL
325 / 145 / 115 GM