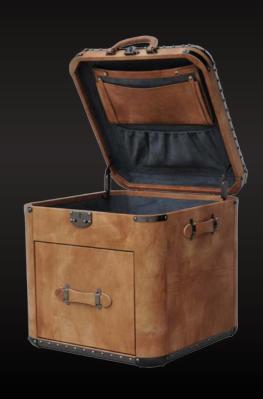

Architecture & Art - China
Trend - Israel
Deco Design - France
L'Appart - France

















#### LEATHERS





# STEEL









BRUSHED STEEL

SHINY STEEL

MATTE BLACK STEEL

MATTE BRUSHED STEEL

# LACQUERS







MATTE WHITE

MATTE BLACK

CHARCOAL LACQUER











# SEATING & LOUNGE

NOWIS FOOTSTOOL



NOWIS 3 SEATER





QUANTUM 3 SEATER









# SEATING & LOUNGE

TITAN ARMCHAIR







MINES SWIVEL CHAIR







NOWIS CHAIR













# DESK AREA

MENACE DESK

LIMITED EDITION OF 10
PIECES - Sold OUT

SHINY STEEL
325 / 145 / 115 GM



# DESK AREA









IMPERIAL DESK













# DESK AREA

#### INTREPID DINING TABLE



VORTEX COFFEE TABLE



#### INTREPID DINING CHAIR HIGH BACK



INTREPID DINING CHAIR











# STORAGE

#### VANTAGE CONSOLE



#### VANTAGE LAMP TABLE





# STORAGE

VANTAGE COFFEE TABLE LARGE / MEDIUM / SMALL

















# LIGHTS & ACCESSORIES





ENIGMA CUBE W/LIGHT



VORTEX MIRROR