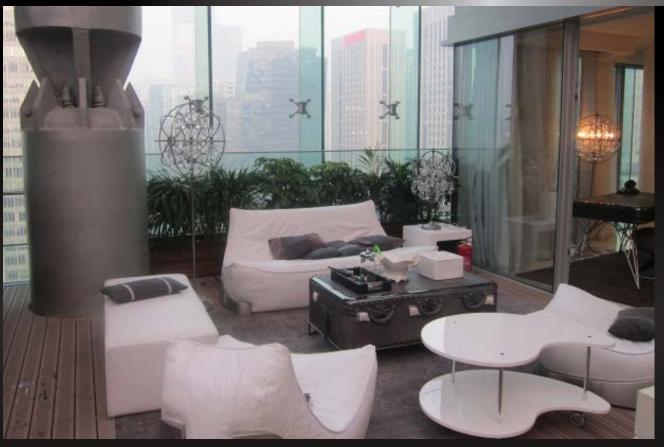

#### **FEATURES**

- COMPLETE MY COLLECTION
- QUANTUM SOFA
- VANTAGE LAMP TABLES
- CUBIS LIGHT
- WHITE NOWIS -3 SEATER & 1 SEATER
- VORTEX BOOKCASE
- VANTAGE COFFEE TABLE
- MINES CHAIRS
- INTREPID DINING TABLE & MATCHING IMPERIAL DINING CHAIRS