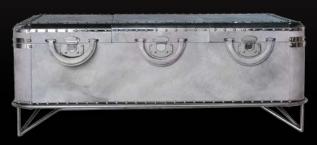

'Appart - France

















#### LEATHERS





# STEEL









BRUSHED STEEL

SHINY STEEL

MATTE BLACK STEEL

MATTE BRUSHED STEEL

# LACQUERS







MATTE WHITE

MATTE BLACK

CHARCOAL LACQUER











# SEATING & LOUNGE

NOWIS FOOTSTOOL



NOWIS 3 SEATER





QUANTUM 3 SEATER









# SEATING & LOUNGE

TITAN ARMCHAIR







MINES SWIVEL CHAIR







NOWIS CHAIR













# DESK AREA

MENACE DESK

LIMITED EDITION OF 10
PIECES - Sold OUT

SHINY STEEL
325 / 145 / 115 GM



# DESK AREA









IMPERIAL DESK













# DESK AREA

#### INTREPID DINING TABLE



VORTEX COFFEE TABLE



#### INTREPID DINING CHAIR HIGH BACK



INTREPID DINING CHAIR











# STORAGE

#### VANTAGE CONSOLE



#### VANTAGE LAMP TABLE





# STORAGE

VANTAGE COFFEE TABLE LARGE / MEDIUM / SMALL

















# LIGHTS & ACCESSORIES





ENIGMA CUBE W/LIGHT



VORTEX MIRROR