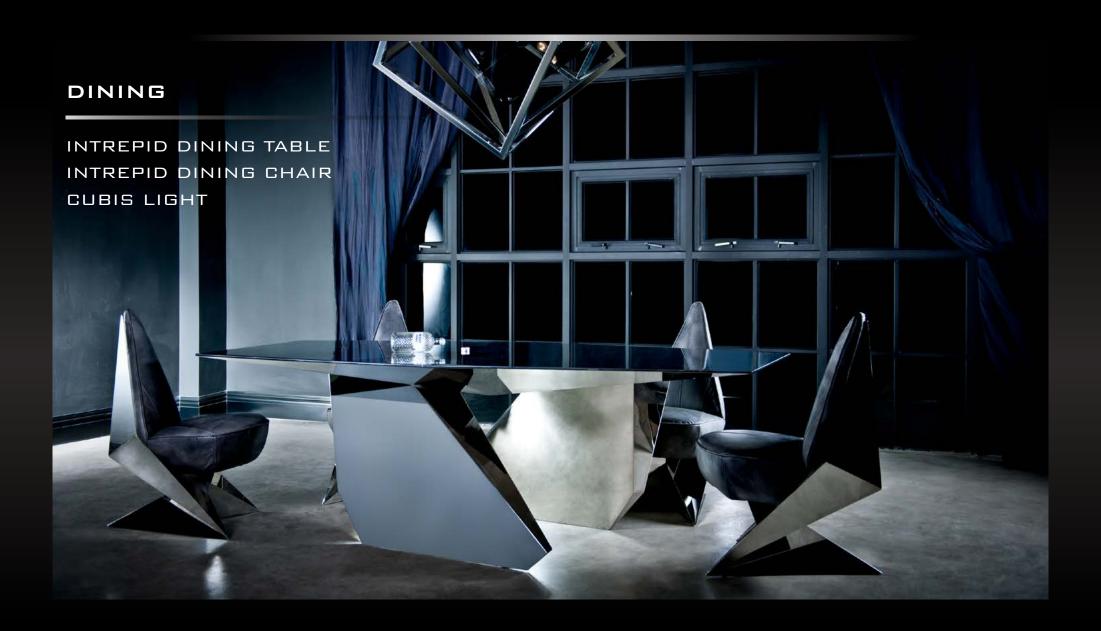

#### **FEATURES**

- COMPLETE MY COLLECTION
- QUANTUM SOFA
- VANTAGE LAMP TABLES
- CUBIS LIGHT
- WHITE NOWIS -3 SEATER & 1 SEATER
- VORTEX BOOKCASE
- VANTAGE COFFEE TABLE
- MINES CHAIRS
- INTREPID DINING TABLE & MATCHING IMPERIAL DINING CHAIRS

#### INTREPID DINING TABLE

VORTEX COFFEE TABLE

#### INTREPID DINING CHAIR HIGH BACK

INTREPID DINING CHAIR

# FEATURES

- CUBIS LIGHT
- EDEN LOUNGE BAR VANTAGE LAMP TABLE

SHANGHAI -

EDEN LOUNGE BAR