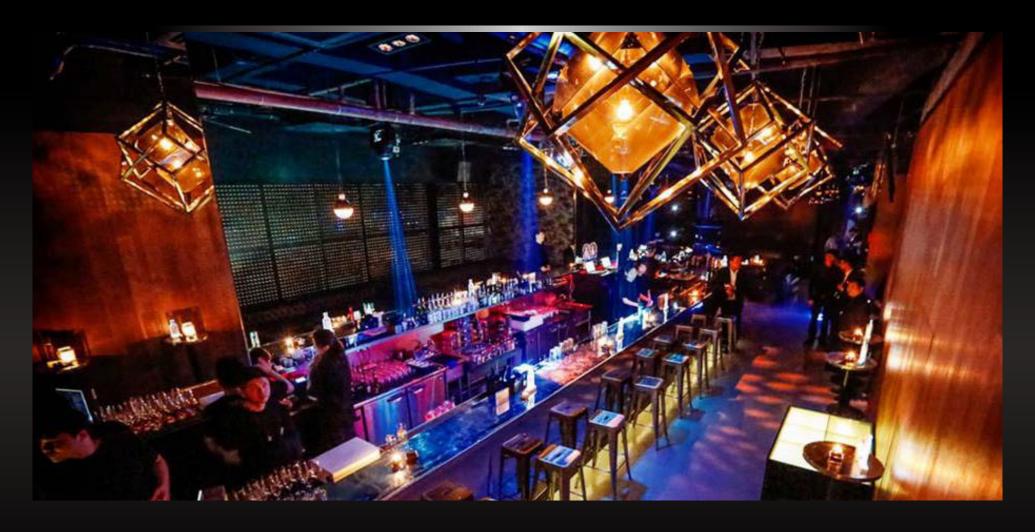

# FEATURES

- CUBIS LIGHT
- EDEN LOUNGE BAR VANTAGE LAMP TABLE

SHANGHAI -

EDEN LOUNGE BAR