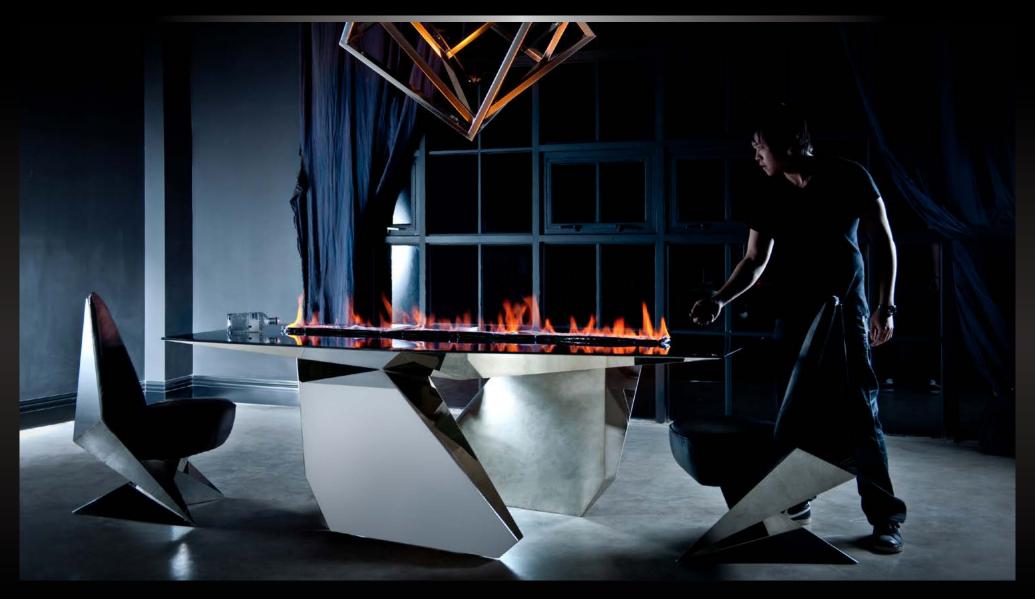

DRAWING INSPIRATION FROM THE AUTOMATION AND AVIATION INDUSTRIES YEUNG BRINGS AN ELEMENT OF THE SURREAL TO HIS DESIGNS. FRAGMENTED, SPACIAL GEOMETRY AND BOLD FLUID FORMS CHARACTERIZE YEUNGS REMARKABLE DESIGNS.

EACH PIECE IS DESIGNED TO BE VISUALLY APPEALING FROM EVERY ANGLE. MUCH LIKE A SCULPTOR, YEUNG DESIGNS HIS FURNITURE WITH A VIEW OF HOW THE LIGHT WILL REFLECT AND HOW IT WILL CAST SHADOWS OF THE PIECE IN THE ROOM, ACCENTUATING EACH CURVE AND LINE TO HAVE THE MOST VISUAL IMPACT. COMFORT AND FUNCTIONALITY IS AN INTEGRAL PART OF EVERY MICHAEL YEUNGS DESIGN, MAKING EACH PIECE A FUNCTIONAL PIECE OF ART.

#### INSPIRATION

BOLD FLUID FORMS CREATE SCULPTURAL ART THAT
IS VISUALLY APPEALING FROM EVERY ANGLE.

AN EDGY MASCULINITY IS CONVEYED THROUGH MATERIALS SUCH AS GRAPHITE LEATHER, STAINLESS STEEL, BLACK STEEL, CARBON LEATHER AND ALUMINUM.