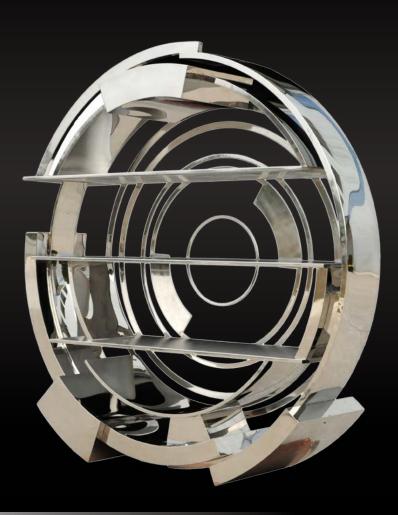

art - France

















#### LEATHERS





# STEEL









BRUSHED STEEL

SHINY STEEL

MATTE BLACK STEEL

MATTE BRUSHED STEEL

# LACQUERS







MATTE WHITE

MATTE BLACK

CHARCOAL LACQUER











# SEATING & LOUNGE

NOWIS FOOTSTOOL



NOWIS 3 SEATER





QUANTUM 3 SEATER









# SEATING & LOUNGE

TITAN ARMCHAIR







MINES SWIVEL CHAIR







NOWIS CHAIR













# DESK AREA

MENACE DESK

LIMITED EDITION OF 10
PIECES - Sold OUT

SHINY STEEL
325 / 145 / 115 GM



# DESK AREA









IMPERIAL DESK













# DESK AREA

#### INTREPID DINING TABLE



VORTEX COFFEE TABLE



#### INTREPID DINING CHAIR HIGH BACK



INTREPID DINING CHAIR











# STORAGE

#### VANTAGE CONSOLE



#### VANTAGE LAMP TABLE





# STORAGE

VANTAGE COFFEE TABLE LARGE / MEDIUM / SMALL

















# LIGHTS & ACCESSORIES





ENIGMA CUBE W/LIGHT



VORTEX MIRROR