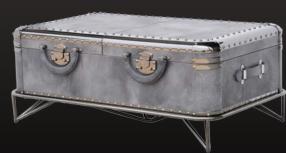

L'Appart - France

















#### LEATHERS





# STEEL









BRUSHED STEEL

SHINY STEEL

MATTE BLACK STEEL

MATTE BRUSHED STEEL

# LACQUERS







MATTE WHITE

MATTE BLACK

CHARCOAL LACQUER











# SEATING & LOUNGE

NOWIS FOOTSTOOL



NOWIS 3 SEATER





QUANTUM 3 SEATER









# SEATING & LOUNGE

TITAN ARMCHAIR







MINES SWIVEL CHAIR







NOWIS CHAIR













# DESK AREA

MENACE DESK

LIMITED EDITION OF 10
PIECES - Sold OUT

SHINY STEEL
325 / 145 / 115 GM



# DESK AREA









IMPERIAL DESK













# DESK AREA

#### INTREPID DINING TABLE



VORTEX COFFEE TABLE



#### INTREPID DINING CHAIR HIGH BACK



INTREPID DINING CHAIR











# STORAGE

#### VANTAGE CONSOLE



#### VANTAGE LAMP TABLE





# STORAGE

VANTAGE COFFEE TABLE LARGE / MEDIUM / SMALL

















# LIGHTS & ACCESSORIES





ENIGMA CUBE W/LIGHT



VORTEX MIRROR