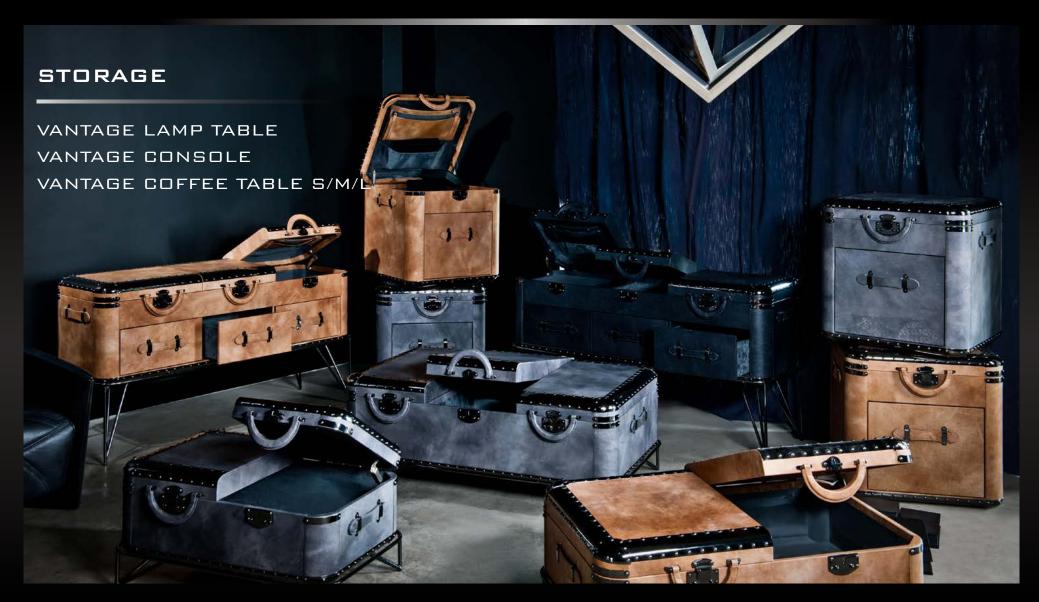

# STORAGE

#### VANTAGE CONSOLE

#### VANTAGE LAMP TABLE

# STORAGE

VANTAGE COFFEE TABLE LARGE / MEDIUM / SMALL