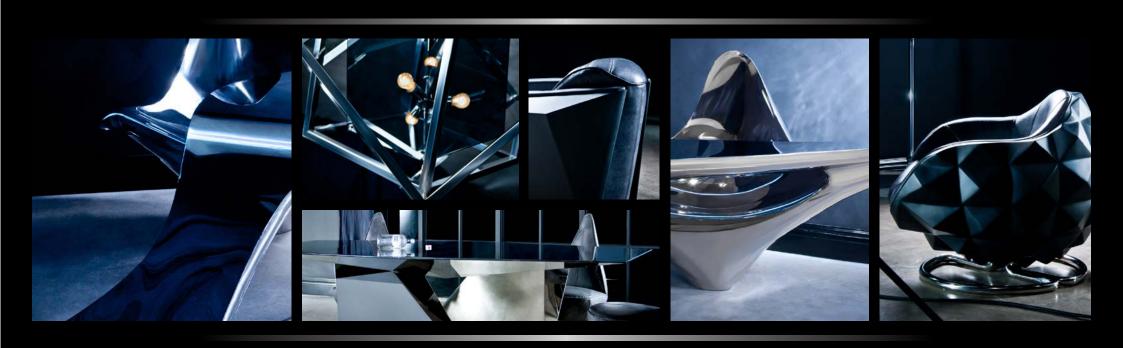

DRAWING INSPIRATION FROM THE AUTOMATION AND AVIATION INDUSTRIES YEUNG BRINGS AN ELEMENT OF THE SURREAL TO HIS DESIGNS. FRAGMENTED, SPACIAL GEOMETRY AND BOLD FLUID FORMS CHARACTERIZE YEUNGS REMARKABLE DESIGNS.

EACH PIECE IS DESIGNED TO BE VISUALLY APPEALING FROM EVERY ANGLE. MUCH LIKE A SCULPTOR, YEUNG DESIGNS HIS FURNITURE WITH A VIEW OF HOW THE LIGHT WILL REFLECT AND HOW IT WILL CAST SHADOWS OF THE PIECE IN THE ROOM, ACCENTUATING EACH CURVE AND LINE TO HAVE THE MOST VISUAL IMPACT. COMFORT AND FUNCTIONALITY IS AN INTEGRAL PART OF EVERY MICHAEL YEUNGS DESIGN, MAKING EACH PIECE A FUNCTIONAL PIECE OF ART.

#### INSPIRATION

BOLD FLUID FORMS CREATE SCULPTURAL ART THAT
IS VISUALLY APPEALING FROM EVERY ANGLE.

AN EDGY MASCULINITY IS CONVEYED THROUGH MATERIALS SUCH AS GRAPHITE LEATHER, STAINLESS STEEL, BLACK STEEL, CARBON LEATHER AND ALUMINUM.