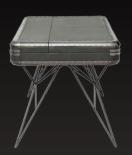

# DESK AREA

MENACE DESK

LIMITED EDITION OF 10
PIECES - Sold OUT

SHINY STEEL
325 / 145 / 115 GM