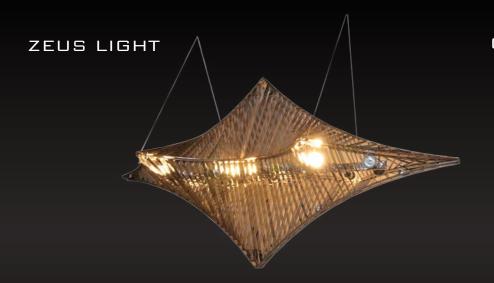

## LEATHERS





# STEEL









BRUSHED STEEL

SHINY STEEL

MATTE BLACK STEEL

MATTE BRUSHED STEEL

# LACQUERS







MATTE WHITE

MATTE BLACK

CHARCOAL LACQUER











# SEATING & LOUNGE

NOWIS FOOTSTOOL



NOWIS 3 SEATER





QUANTUM 3 SEATER









# SEATING & LOUNGE

TITAN ARMCHAIR







MINES SWIVEL CHAIR







NOWIS CHAIR













# DESK AREA

MENACE DESK

LIMITED EDITION OF 10
PIECES - Sold OUT

SHINY STEEL
325 / 145 / 115 GM



# DESK AREA









IMPERIAL DESK













# DESK AREA

#### INTREPID DINING TABLE



VORTEX COFFEE TABLE



#### INTREPID DINING CHAIR HIGH BACK



INTREPID DINING CHAIR











# STORAGE

#### VANTAGE CONSOLE



#### VANTAGE LAMP TABLE





# STORAGE

VANTAGE COFFEE TABLE LARGE / MEDIUM / SMALL

















# LIGHTS & ACCESSORIES





ENIGMA CUBE W/LIGHT



VORTEX MIRROR